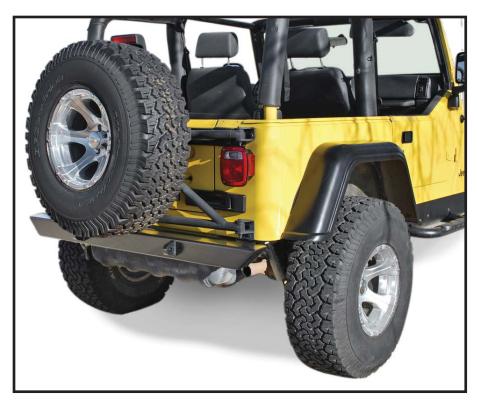

# **Rear Bumper** Installation Instructions For:Jeep Wrangler and Wrangler Unlimited 1986 – 2006

### Part Number: 43902 / 45902