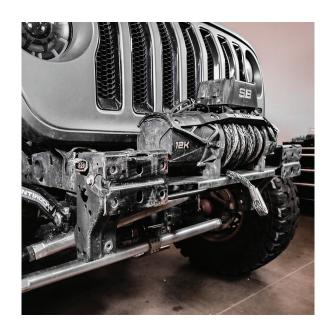

Once complete, stand your front bumper upright and proceed by installing your winch plate as shown to the left.

Refer to the image shown on the right to see how to mount your Terra Series Front Bumper to the frame of your Jeep using your **square neck bolts** and securing it by fastening your **W23** washers and **N17** nuts on the underside. Repeat this process on the other side.

Secure by fastening your **W23** washers and **N17** nuts as shown on the left using your **16mm socket tool**.

The last step is to fasten and secure your **square neck bolts** that can be accessed from under the front bumper once the steps above have been completed. Secure using your **W23** washers and **N17** nuts on the underside.