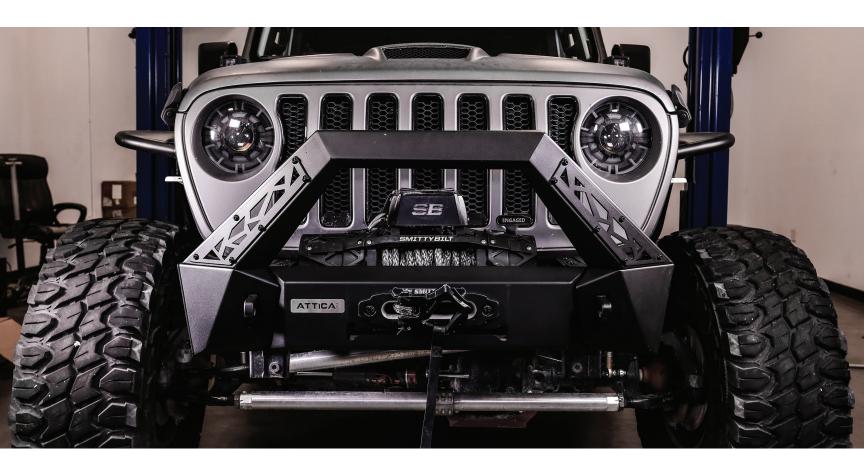

#### 18-24 JEEP WRANGLER JL TERRA SERIES FRONT BUMPER ATTJL01A106-BX

Once finished your Attica Terra Series Front Bumper will be completely installed and ready to take to the outdoors!

IF YOU HAVE ANY QUESTIONS, PLEASE EMAIL US AT TECH@ATTICA4X4.COM OR CALL US AT 626-369-2121