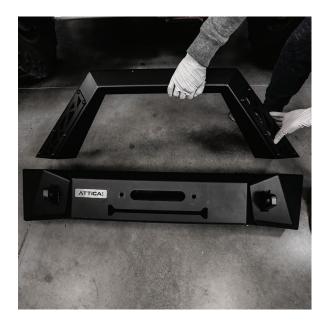

After inspection, remove your factory bumper & winch.

Start by installing our Jeep Terra Series bull bar into place on the main center section of the bumper.

Align the mounting points of your bull bar with the top of your front bumper as shown above. After mounting to the front bumper using your **B15** bolts and securing by fastening your **N14** nuts on the underside using your **5mm hex tool** & **13mm socket tool**.