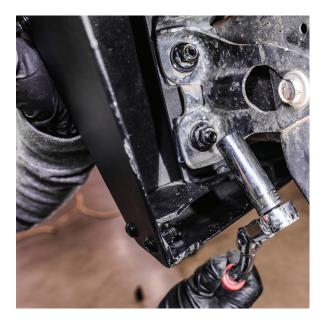

Once complete, stand your front bumper upright and proceed by installing your winch plate as shown to the left.

Refer to the image shown on the right to see how to mount your Terra Series Front Bumper to the frame of your Jeep using your **square neck bolts** and securing it by fastening your **W23** washers and **N17** nuts on the underside. Repeat this process on the other side.

Secure by fastening your **W23** washers and **N17** nuts as shown on the left using your **16mm socket tool**.

The last step is to fasten and secure your **square neck bolts** that can be accessed from under the front bumper once the steps above have been completed. Secure using your **W23** washers and **N17** nuts on the underside.