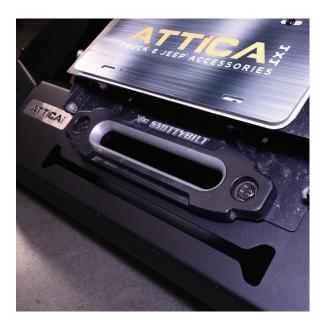

Once complete, stand your front bumper upright and proceed by installing your winch plate as shown to the left.

Refer to the image shown on the right to see how to mount your Terra Series Front Bumper to the frame of your Jeep using your **square neck bolts** and securing it by fastening your **W23** washers and **N17** nuts on the underside. Repeat this process on the other side.