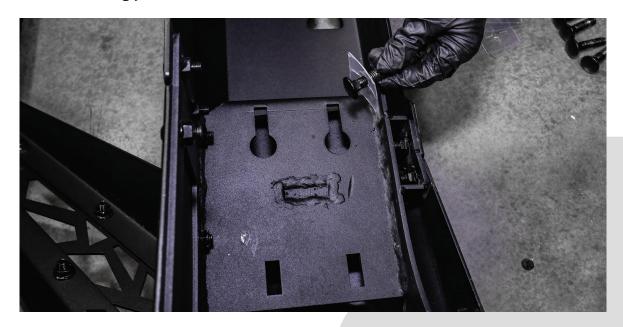

Once your bull bar is installed, flip your bumper so that the back is facing upwards, as shown above. Proceed by inserting your **square neck bolts** and **plastic retainers**.

After inserting your bolts and plastic retainers, the backside of your front bumper should resemble what is shown on the right for both sides of your bumper.