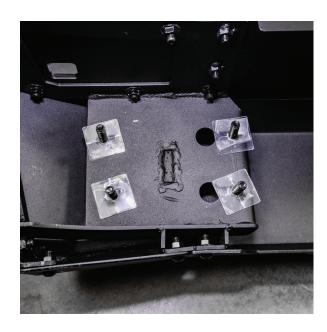

Once your bull bar is installed, flip your bumper so that the back is facing upwards, as shown above. Proceed by inserting your **square neck bolts** and **plastic retainers**.

After inserting your bolts and plastic retainers, the backside of your front bumper should resemble what is shown on the right for both sides of your bumper.