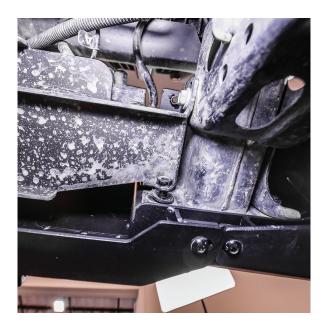

Once complete, stand your front bumper upright and proceed by installing your winch plate as shown to the left.

Refer to the image shown on the right to see how to mount your Terra Series Front Bumper to the frame of your Jeep using your **square neck bolts** and securing it by fastening your **W23** washers and **N17** nuts on the underside. Repeat this process on the other side.

Secure by fastening your **W23** washers and **N17** nuts as shown on the left using your **16mm socket tool**.

The last step is to fasten and secure your **square neck bolts** that can be accessed from under the front bumper once the steps above have been completed. Secure using your **W23** washers and **N17** nuts on the underside.