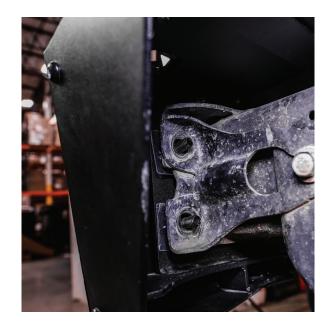

Once complete, stand your front bumper upright and proceed by installing your winch plate as shown to the left.

Refer to the image shown on the right to see how to mount your Terra Series Front Bumper to the frame of your Jeep using your **square neck bolts** and securing it by fastening your **W23** washers and **N17** nuts on the underside. Repeat this process on the other side.

Secure by fastening your **W23** washers and **N17** nuts as shown on the left using your **16mm socket tool**.

The last step is to fasten and secure your **square neck bolts** that can be accessed from under the front bumper once the steps above have been completed. Secure using your **W23** washers and **N17** nuts on the underside.