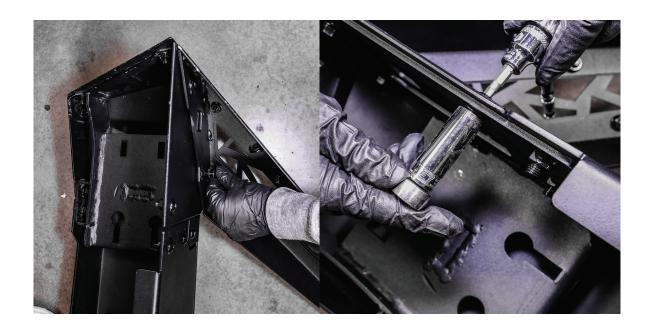

Once your bull bar is installed, flip your bumper so that the back is facing upwards, as shown above. Proceed by inserting your **square neck bolts** and **plastic retainers**.

After inserting your bolts and plastic retainers, the backside of your front bumper should resemble what is shown on the right for both sides of your bumper.