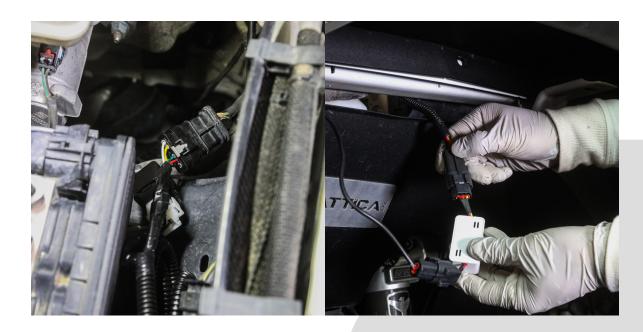

Locate the OEM turn signal harness from the top right of the engine room and connect it to the Attica Terra Series Front Fender Flare light using the adapters.

Once finished, your Attica Terra Series Front Fender Flares will be completely installed and ready to take to the outdoors!