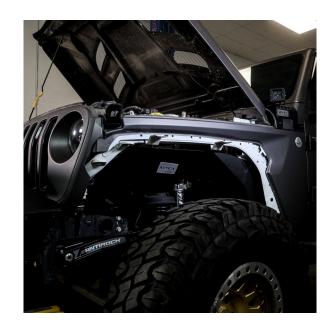

#### 18-24 JEEP WRANGLER JL TERRA SERIES FRONT FENDER FLARES ATTJL01H107-BX-F

After inspection, remove your factory fender flares.

Start by installing our Jeep Terra Series Fender Flare onto the vehicle, including the plate, using N14 nuts, W23 washers, and B15 bolts.

Secure them by fastening with a 5mm hex tool and a 10mm wrench. Make sure every mounting point is secured.