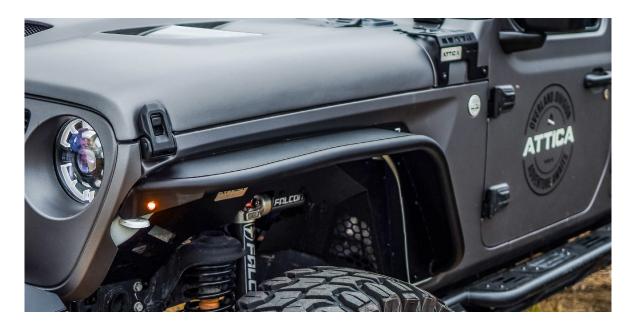

After inspection, remove your factory fender flares.

Start by installing our Jeep Terra Series Fender Flare onto the vehicle, including the plate, using N14 nuts, W23 washers, and B15 bolts.

Secure them by fastening with a 5mm hex tool and a 10mm wrench. Make sure every mounting point is secured.

Locate the OEM turn signal harness from the top right of the engine room and connect it to the Attica Terra Series Front Fender Flare light using the adapters.

Once finished, your Attica Terra Series Front Fender Flares will be completely installed and ready to take to the outdoors!