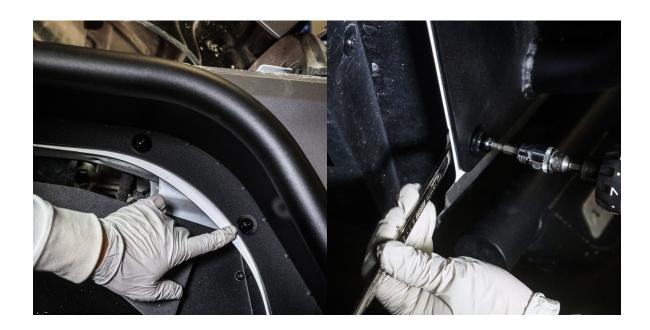

After inspection, remove your factory fender flares.

Start by installing our Jeep Terra Series Fender Flare onto the vehicle, including the plate, using N14 nuts, W23 washers, and B15 bolts.

Secure them by fastening with a 5mm hex tool and a 10mm wrench. Make sure every mounting point is secured.