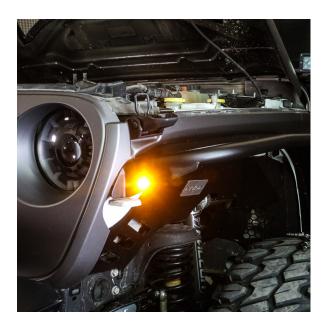

Locate the OEM turn signal harness from the top right of the engine room and connect it to the Attica Terra Series Front Fender Flare light using the adapters.

Once finished, your Attica Terra Series Front Fender Flares will be completely installed and ready to take to the outdoors!