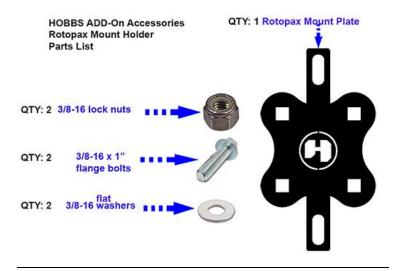

## <u>Hobbs Add-on Accessories – Roto Pax Mount Plate</u>

Part#: 1001-ADPXM01

ICD Design, LLC is not responsible for any damage that may occur during installation.

This is a general assembly manual and may vary by vehicle and applications. Please consult our technical department for more information and assistance.

This roto pax mount will fit all HOBBS Freedom Series Bed Racks. It is a no-drill installation.

It is also designed for universal application for other bed racks and roof racks. Some modification and drilling may be required

## **PARTS LIST:**



## **ASSEMBLY**

 Assemble the Roto Pax mount plate to the RotoPax Mounting System with the hardware supplied by RotoPax.



 Please the mount onto the side panel of the bed rack. The position will be determined how many tanks you want to mount on your bed rack





- Once you align the roto pax mount plate, tighten the bolts.
- You are now all set to mount your Roto Pax Tank.



<u>Please check the mounting bolts on a regular basis, especially if you are going off the urban path. On a regular basis and especially if you do a lot of off-roading, inspect and tighten any loose bolts.</u>

For Technical Support, please call (702) 560-2451 or email: <a href="mailto:info@hobbsoffroad.com">info@hobbsoffroad.com</a> HOBBS is a brand of ICD DESIGN, LLC.