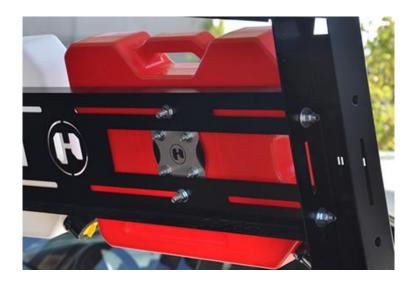

## **ASSEMBLY**

 Assemble the Roto Pax mount plate to the RotoPax Mounting System with the hardware supplied by RotoPax.

 Please the mount onto the side panel of the bed rack. The position will be determined how many tanks you want to mount on your bed rack

- Once you align the roto pax mount plate, tighten the bolts.
- You are now all set to mount your Roto Pax Tank.

<u>Please check the mounting bolts on a regular basis, especially if you are going off the urban path. On a regular basis and especially if you do a lot of off-roading, inspect and tighten any loose bolts.</u>