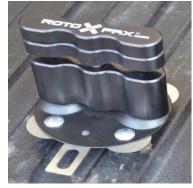

## **ASSEMBLY**

 Assemble the Roto Pax mount plate to the RotoPax Mounting System with the hardware supplied by RotoPax.

 Please the mount onto the side panel of the bed rack. The position will be determined how many tanks you want to mount on your bed rack

- Once you align the roto pax mount plate, tighten the bolts.
- You are now all set to mount your Roto Pax Tank.

<u>Please check the mounting bolts on a regular basis, especially if you are going off the urban path. On a regular basis and especially if you do a lot of off-roading, inspect and tighten any loose bolts.</u>