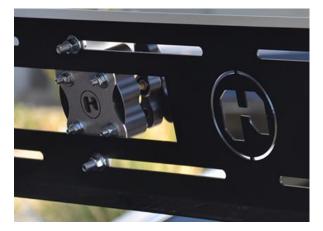

## **ASSEMBLY**

 Assemble the Roto Pax mount plate to the RotoPax Mounting System with the hardware supplied by RotoPax.

 Please the mount onto the side panel of the bed rack. The position will be determined how many tanks you want to mount on your bed rack

- Once you align the roto pax mount plate, tighten the bolts.
- You are now all set to mount your Roto Pax Tank.

<u>Please check the mounting bolts on a regular basis, especially if you are going off the urban path. On a regular basis and especially if you do a lot of off-roading, inspect and tighten any loose bolts.</u>