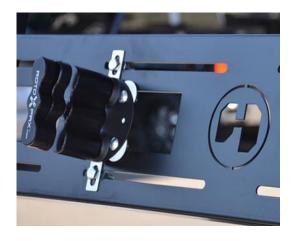

This roto pax mount will fit all HOBBS Freedom Series Bed Racks. It is a no-drill installation.

It is also designed for universal application for other bed racks and roof racks. Some modification and drilling may be required

## **ASSEMBLY**

 Assemble the Roto Pax mount plate to the RotoPax Mounting System with the hardware supplied by RotoPax.

 Please the mount onto the side panel of the bed rack. The position will be determined how many tanks you want to mount on your bed rack