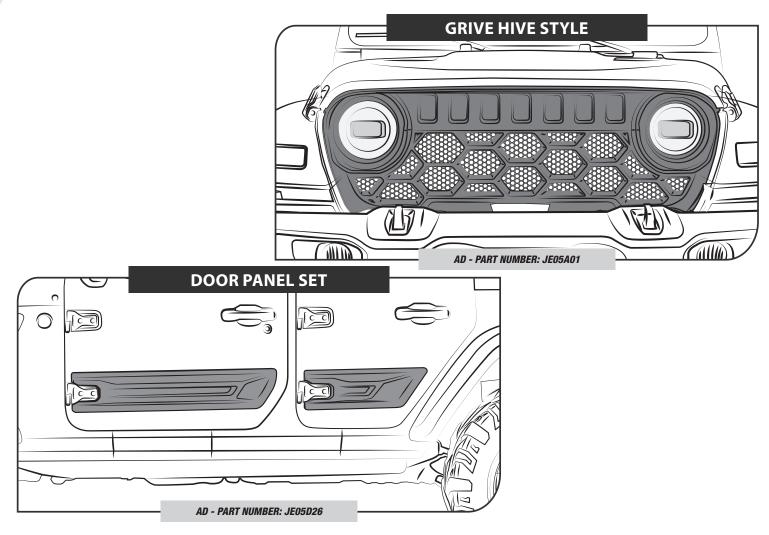

SET**







The ideal temperature range of the part and the vehicle when installing must be 16°C (60°F) to 40°C (104°F), this guarantees a correct assembly.

## FRONT FLAT HIGH TOP FLARE











3

APPLY ADHESION PROMOTER ON THE FENDER INNER ZONE













**REMOVE THE FACTORY FASTENER** 

6











**11** CLEAN THE ADHESIVE CHANNEL









#### **16** REMOVE THE LINER









The ideal temperature range of the part and the vehicle when installing must be 16°C (60°F) to 40°C (104°F), this guarantees a correct assembly.

## **REAR FLAT HIGH TOP FLARE**





3

#### **CLEAN THE FENDER INNER ZONE**



APPLY ADHESION PROMOTER ON THE FENDER INNER ZONE





















**REMOVE THE LINER** 

14









## **INSTALLED PART**







### **BODY KIT**

# **JEEP-WRANGLER JL 2018+**



*IMPORTANT: IF YOU INSTALL BOTH SETS, ALWAYS START WITH INSTALLATION FROM THE FLAT TOP HIGH FLARE SET* 



USA +1 (760) 435 0095 / Mexico (+52) 55 5393 6636