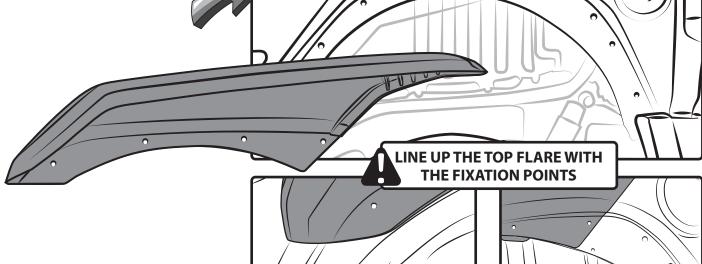

## FRONT FLAT HIGH TOP FLARE

3

APPLY ADHESION PROMOTER ON THE FENDER INNER ZONE

**REMOVE THE FACTORY FASTENER** 

6

**11** CLEAN THE ADHESIVE CHANNEL