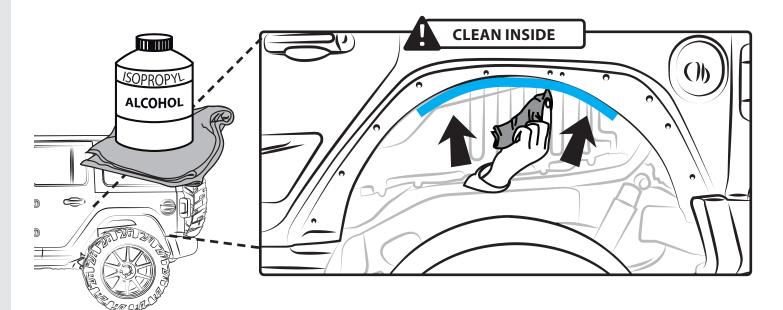

#### **CLEAN THE FENDER INNER ZONE**

APPLY ADHESION PROMOTER ON THE FENDER INNER ZONE

**REMOVE THE LINER** 

14