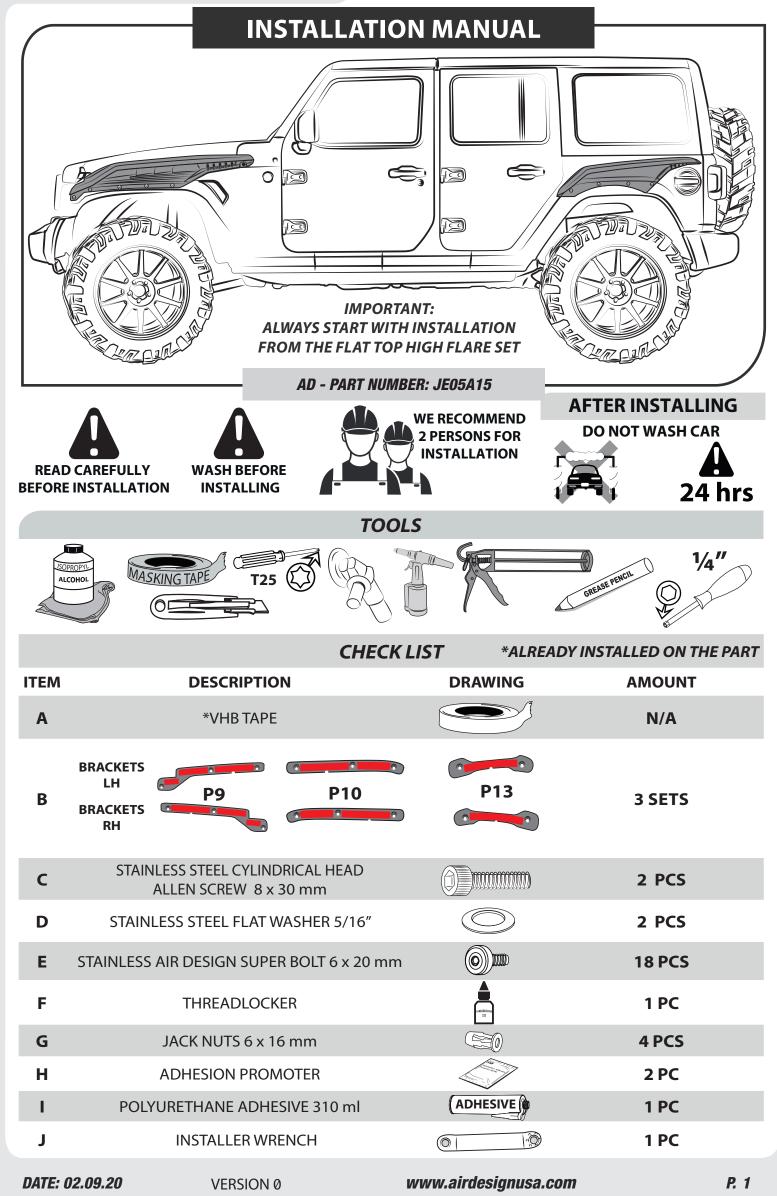

**JEEP-WRANGLER JL 2018+** 

# **FLAT HIGH TOP FLARE SET**

The ideal temperature range of the part and the vehicle when installing must be 16°C (60°F) to 40°C (104°F), this guarantees a correct assembly.