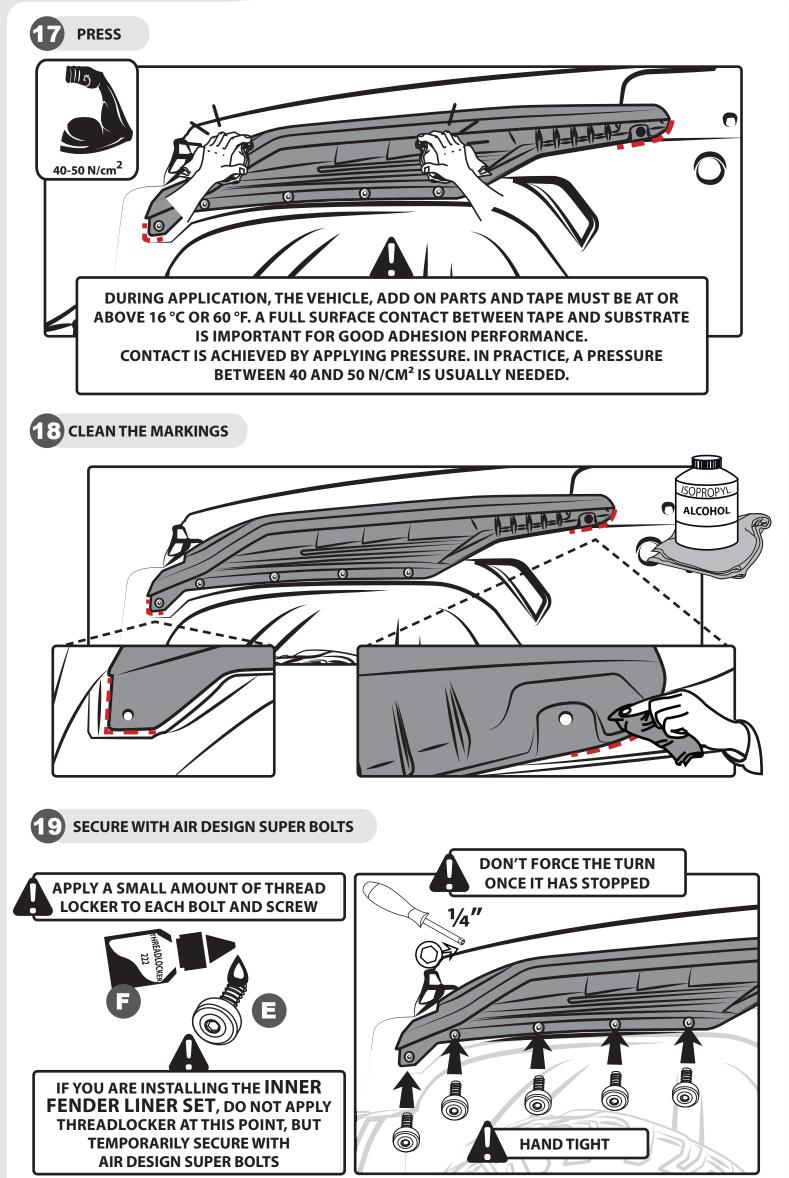

#### **16** REMOVE THE LINER

The ideal temperature range of the part and the vehicle when installing must be 16°C (60°F) to 40°C (104°F), this guarantees a correct assembly.