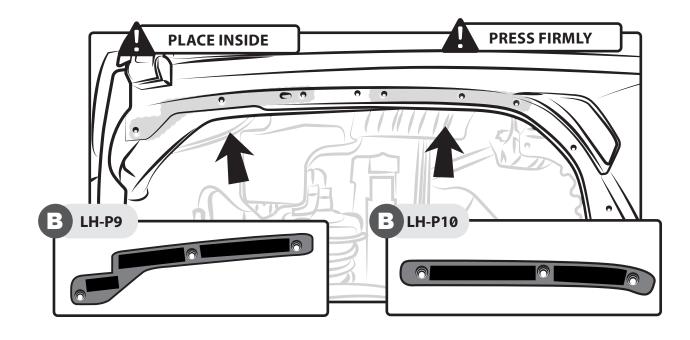

**JEEP-WRANGLER JL 2018+** 

# **FLAT HIGH TOP FLARE SET**







The ideal temperature range of the part and the vehicle when installing must be 16°C (60°F) to 40°C (104°F), this guarantees a correct assembly.

## FRONT FLAT HIGH TOP FLARE











3

APPLY ADHESION PROMOTER ON THE FENDER INNER ZONE













**REMOVE THE FACTORY FASTENER** 

6











**11** CLEAN THE ADHESIVE CHANNEL









#### **16** REMOVE THE LINER









The ideal temperature range of the part and the vehicle when installing must be 16°C (60°F) to 40°C (104°F), this guarantees a correct assembly.

## **REAR FLAT HIGH TOP FLARE**





3

#### **CLEAN THE FENDER INNER ZONE**



APPLY ADHESION PROMOTER ON THE FENDER INNER ZONE





















**REMOVE THE LINER** 

14









## **INSTALLED PART**







### **BODY KIT**

# **JEEP-WRANGLER JL 2018+**



*IMPORTANT: IF YOU INSTALL BOTH SETS, ALWAYS START WITH INSTALLATION FROM THE FLAT TOP HIGH FLARE SET* 



USA +1 (760) 435 0095 / Mexico (+52) 55 5393 6636