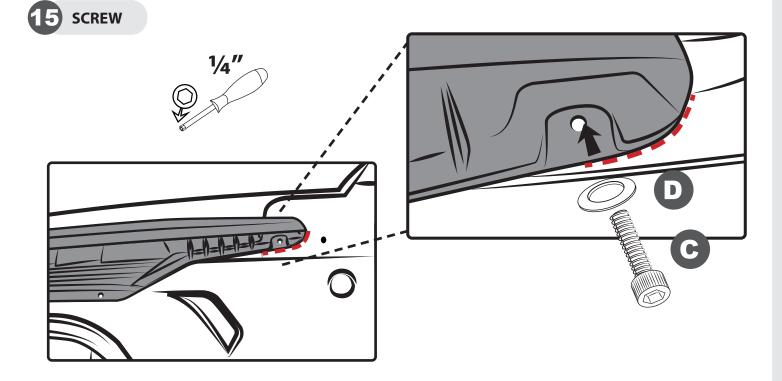

## FRONT FLAT HIGH TOP FLARE

3

APPLY ADHESION PROMOTER ON THE FENDER INNER ZONE

**REMOVE THE FACTORY FASTENER** 

6

**11** CLEAN THE ADHESIVE CHANNEL