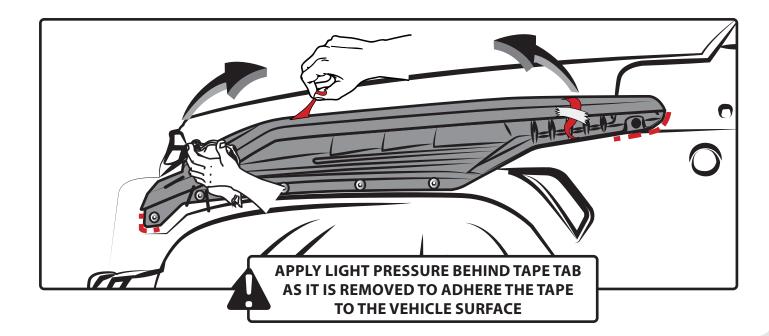

#### **16** REMOVE THE LINER

The ideal temperature range of the part and the vehicle when installing must be 16°C (60°F) to 40°C (104°F), this guarantees a correct assembly.