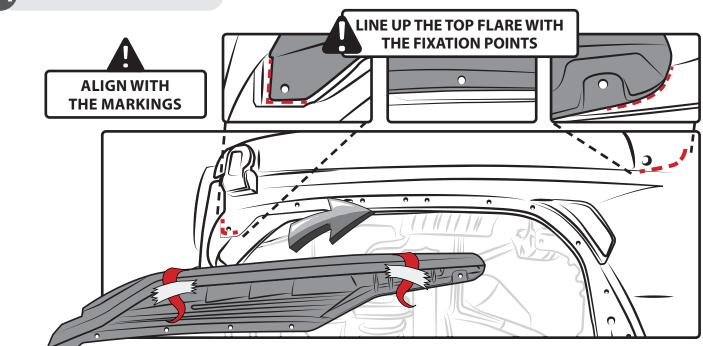

## FRONT FLAT HIGH TOP FLARE

3

APPLY ADHESION PROMOTER ON THE FENDER INNER ZONE

**REMOVE THE FACTORY FASTENER** 

6

**11** CLEAN THE ADHESIVE CHANNEL