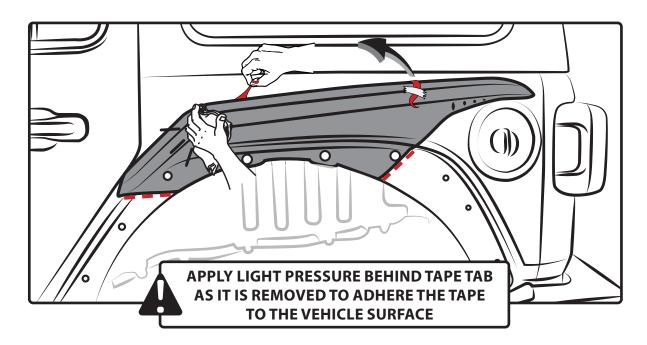

## FRONT FLAT HIGH TOP FLARE

3

APPLY ADHESION PROMOTER ON THE FENDER INNER ZONE

**REMOVE THE FACTORY FASTENER** 

6

**11** CLEAN THE ADHESIVE CHANNEL