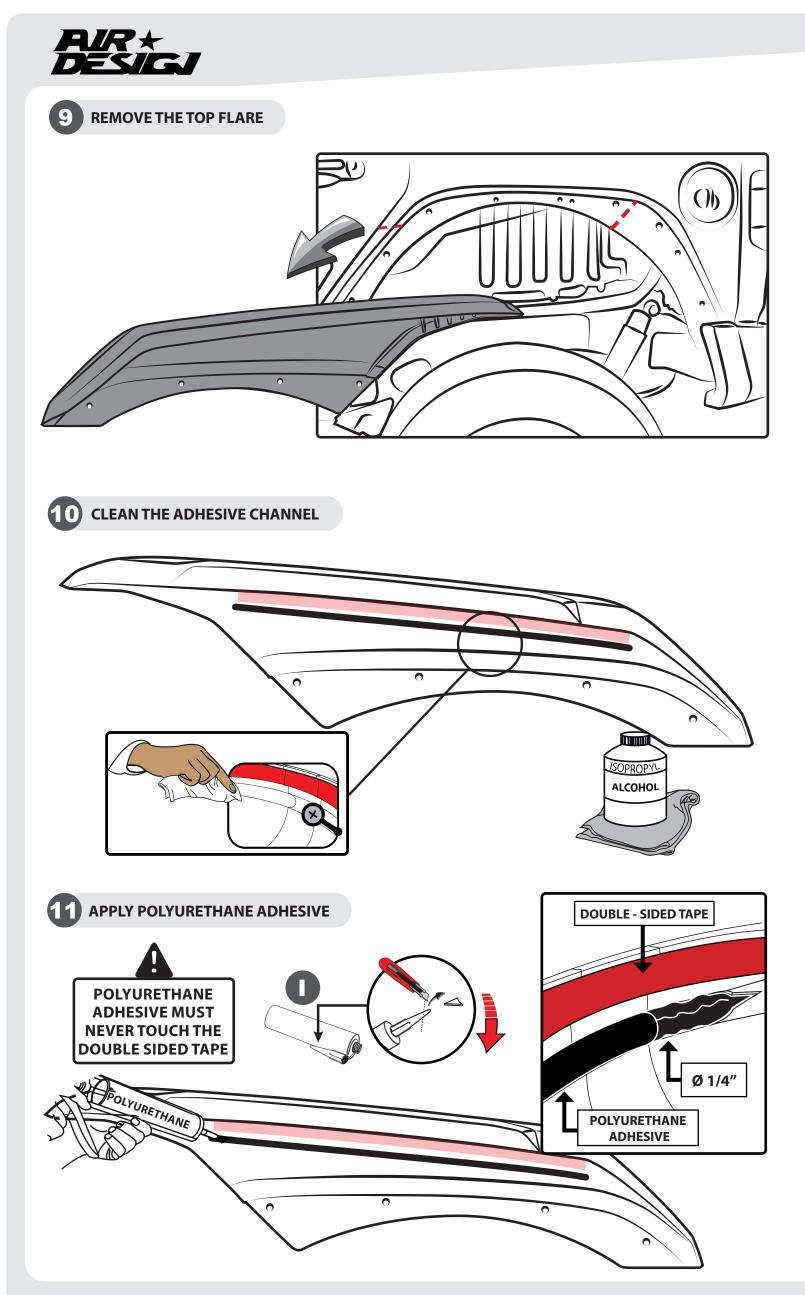

## FRONT FLAT HIGH TOP FLARE

3

APPLY ADHESION PROMOTER ON THE FENDER INNER ZONE

**REMOVE THE FACTORY FASTENER** 

6

**11** CLEAN THE ADHESIVE CHANNEL