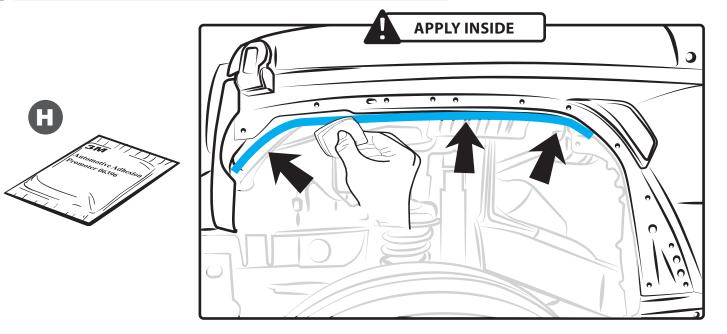

## FRONT FLAT HIGH TOP FLARE

3

APPLY ADHESION PROMOTER ON THE FENDER INNER ZONE

**REMOVE THE FACTORY FASTENER** 

6

**11** CLEAN THE ADHESIVE CHANNEL

#### **CLEAN THE FENDER INNER ZONE**

APPLY ADHESION PROMOTER ON THE FENDER INNER ZONE

**REMOVE THE LINER** 

14