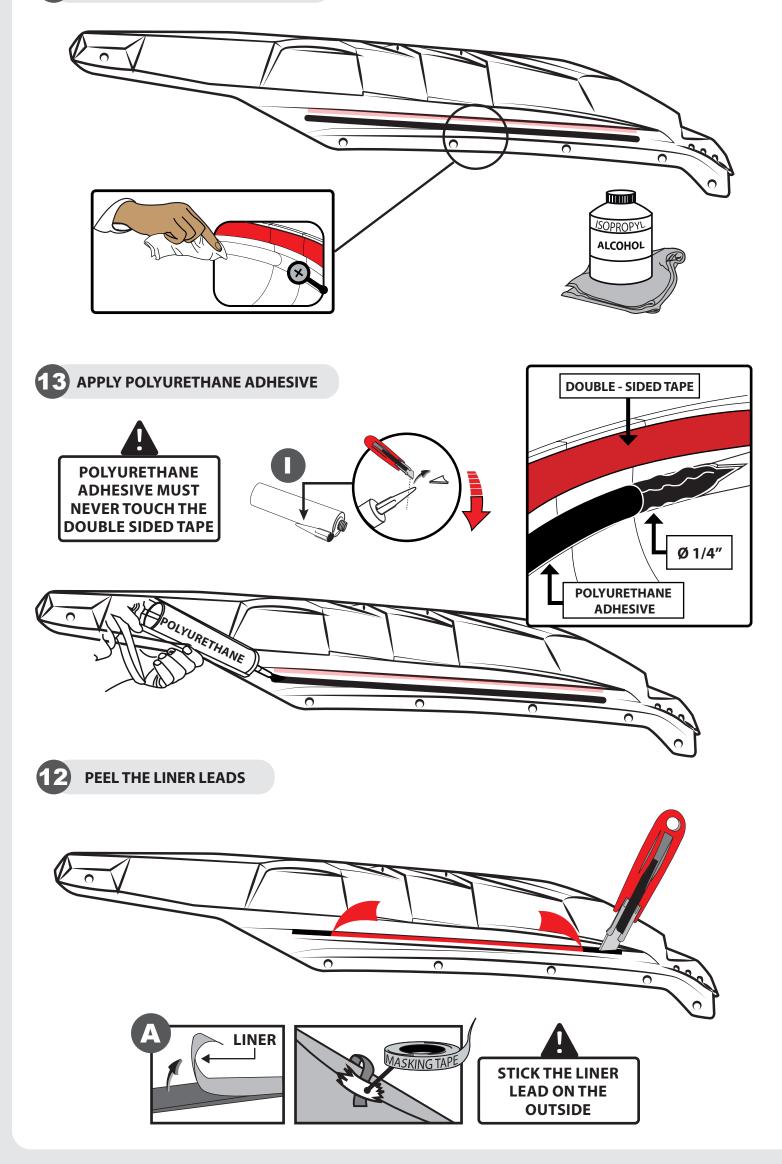

#### **16** REMOVE THE LINER

The ideal temperature range of the part and the vehicle when installing must be 16°C (60°F) to 40°C (104°F), this guarantees a correct assembly.

#### **CLEAN THE FENDER INNER ZONE**

APPLY ADHESION PROMOTER ON THE FENDER INNER ZONE

**REMOVE THE LINER** 

14