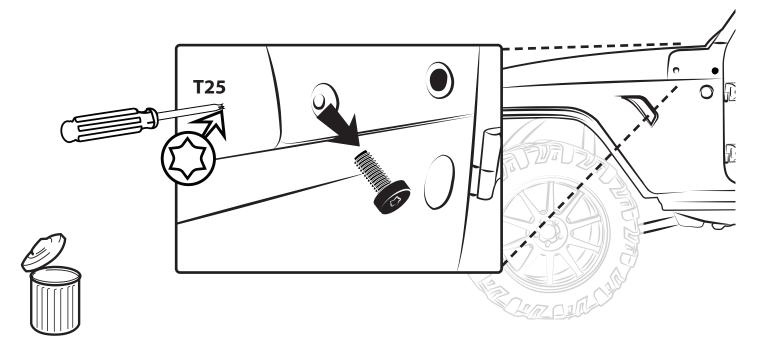

## FRONT FLAT HIGH TOP FLARE

3

APPLY ADHESION PROMOTER ON THE FENDER INNER ZONE

**REMOVE THE FACTORY FASTENER** 

6

**11** CLEAN THE ADHESIVE CHANNEL