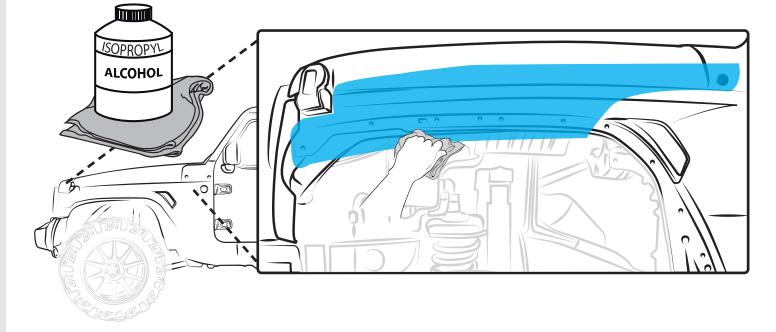

## FRONT FLAT HIGH TOP FLARE

3

APPLY ADHESION PROMOTER ON THE FENDER INNER ZONE

**REMOVE THE FACTORY FASTENER** 

6

**11** CLEAN THE ADHESIVE CHANNEL

#### **CLEAN THE FENDER INNER ZONE**

APPLY ADHESION PROMOTER ON THE FENDER INNER ZONE

**REMOVE THE LINER** 

14