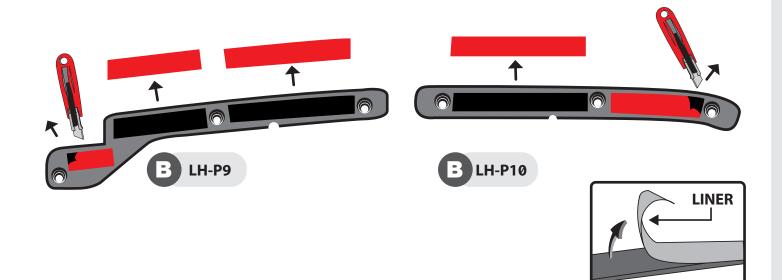

#### **16** REMOVE THE LINER

The ideal temperature range of the part and the vehicle when installing must be 16°C (60°F) to 40°C (104°F), this guarantees a correct assembly.