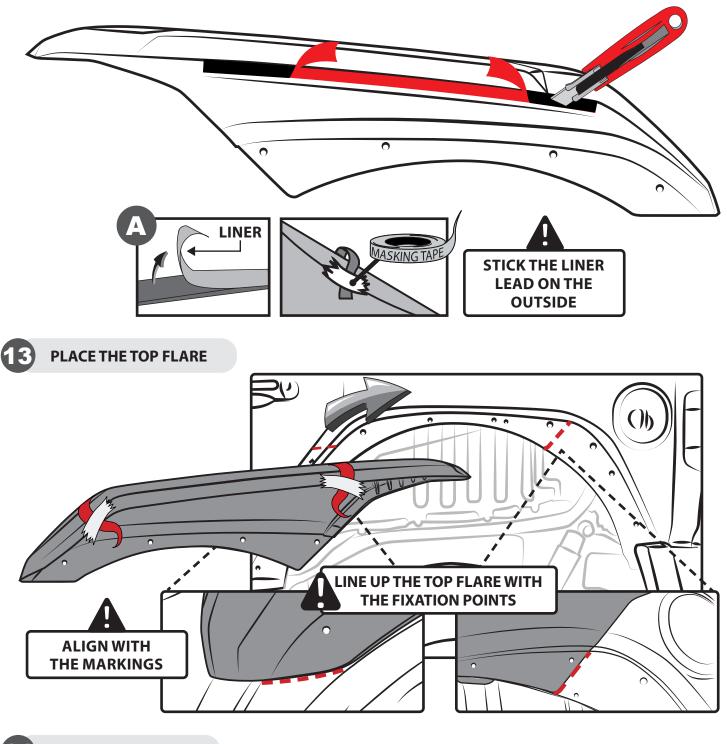

## FRONT FLAT HIGH TOP FLARE

3

APPLY ADHESION PROMOTER ON THE FENDER INNER ZONE

**REMOVE THE FACTORY FASTENER** 

6

**11** CLEAN THE ADHESIVE CHANNEL