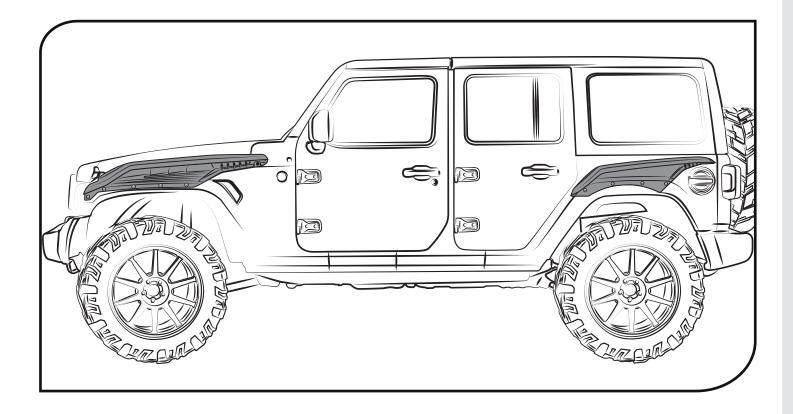

**JEEP-WRANGLER JL 2018+** 

# **FLAT HIGH TOP FLARE SET**







The ideal temperature range of the part and the vehicle when installing must be 16°C (60°F) to 40°C (104°F), this guarantees a correct assembly.

## FRONT FLAT HIGH TOP FLARE











3

APPLY ADHESION PROMOTER ON THE FENDER INNER ZONE













**REMOVE THE FACTORY FASTENER** 

6











**11** CLEAN THE ADHESIVE CHANNEL









#### **16** REMOVE THE LINER









The ideal temperature range of the part and the vehicle when installing must be 16°C (60°F) to 40°C (104°F), this guarantees a correct assembly.

## **REAR FLAT HIGH TOP FLARE**





3

#### **CLEAN THE FENDER INNER ZONE**



APPLY ADHESION PROMOTER ON THE FENDER INNER ZONE





















**REMOVE THE LINER** 

14









## **INSTALLED PART**







### **BODY KIT**

# **JEEP-WRANGLER JL 2018+**



*IMPORTANT: IF YOU INSTALL BOTH SETS, ALWAYS START WITH INSTALLATION FROM THE FLAT TOP HIGH FLARE SET* 



USA +1 (760) 435 0095 / Mexico (+52) 55 5393 6636