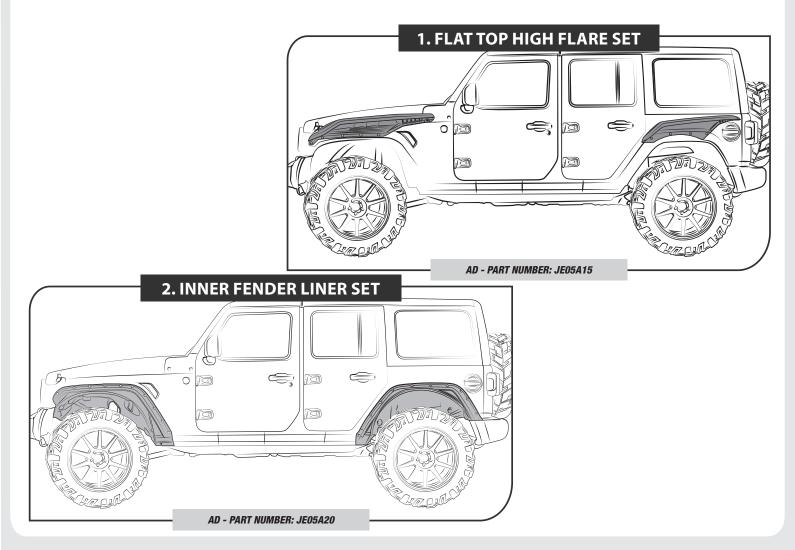

**JEEP-WRANGLER JL 2018+** 

# **FLAT HIGH TOP FLARE SET**

The ideal temperature range of the part and the vehicle when installing must be 16°C (60°F) to 40°C (104°F), this guarantees a correct assembly.

# **JEEP-WRANGLER JL 2018+**

*IMPORTANT: IF YOU INSTALL BOTH SETS, ALWAYS START WITH INSTALLATION FROM THE FLAT TOP HIGH FLARE SET* 

USA +1 (760) 435 0095 / Mexico (+52) 55 5393 6636