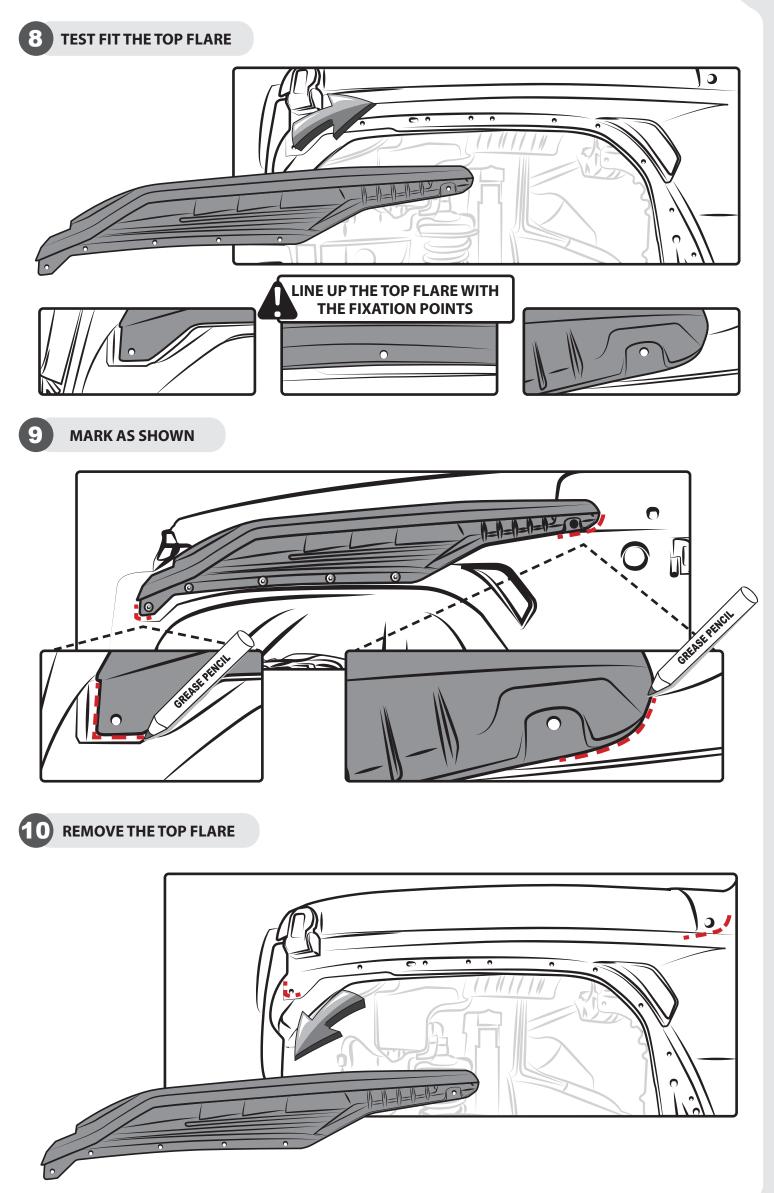

## FRONT FLAT HIGH TOP FLARE

3

APPLY ADHESION PROMOTER ON THE FENDER INNER ZONE

**REMOVE THE FACTORY FASTENER** 

6

**11** CLEAN THE ADHESIVE CHANNEL