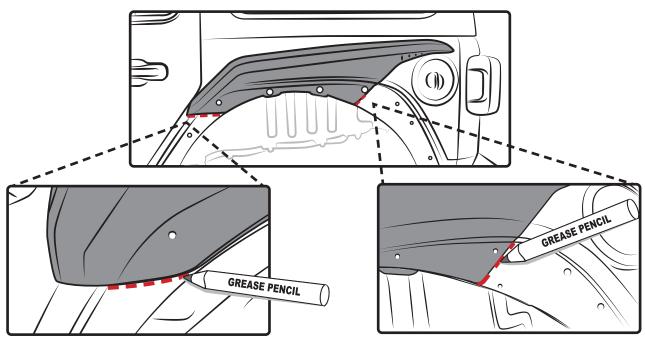

## FRONT FLAT HIGH TOP FLARE

3

APPLY ADHESION PROMOTER ON THE FENDER INNER ZONE

**REMOVE THE FACTORY FASTENER** 

6

**11** CLEAN THE ADHESIVE CHANNEL