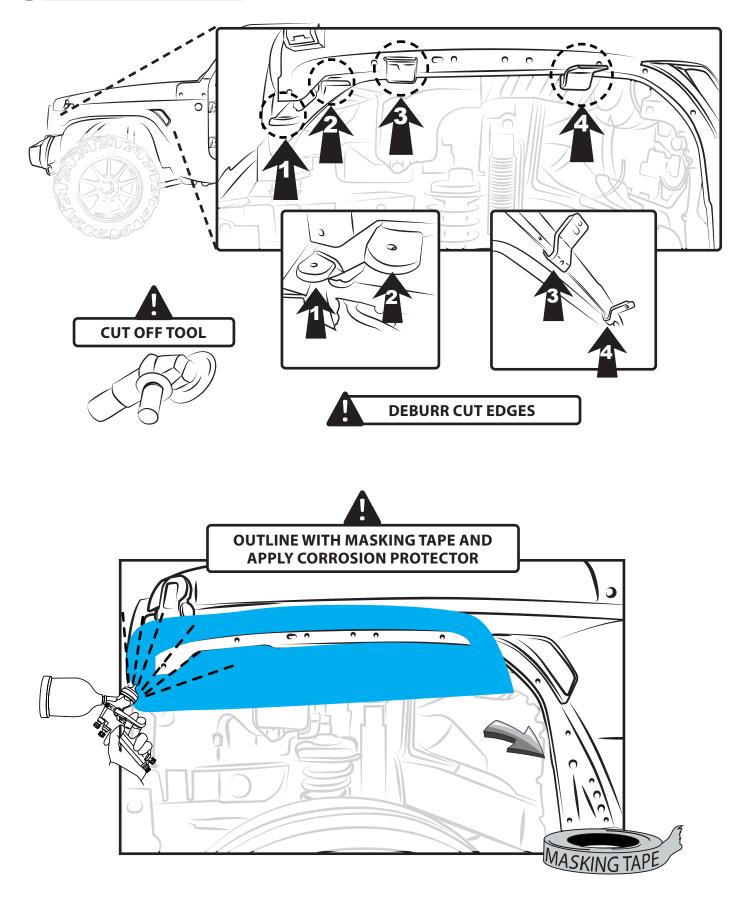

## FRONT FLAT HIGH TOP FLARE

3

APPLY ADHESION PROMOTER ON THE FENDER INNER ZONE

**REMOVE THE FACTORY FASTENER** 

6

**11** CLEAN THE ADHESIVE CHANNEL