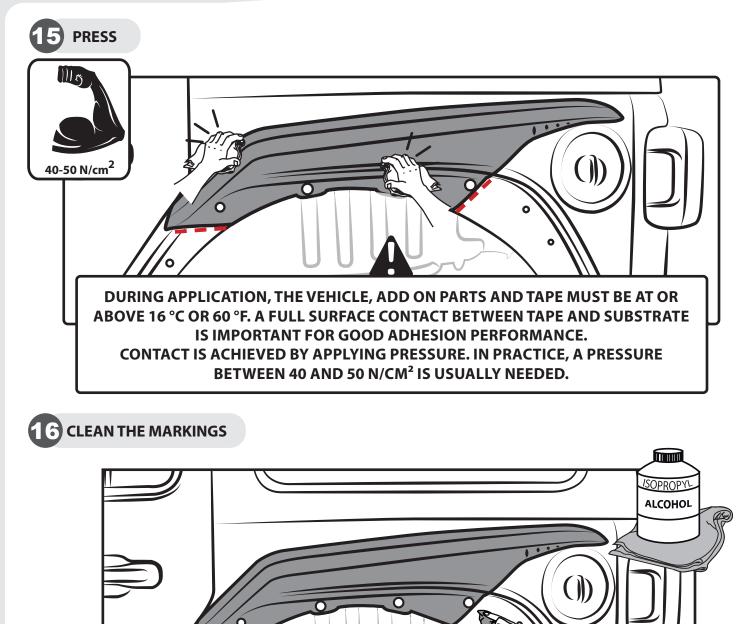

#### **16** REMOVE THE LINER

The ideal temperature range of the part and the vehicle when installing must be 16°C (60°F) to 40°C (104°F), this guarantees a correct assembly.