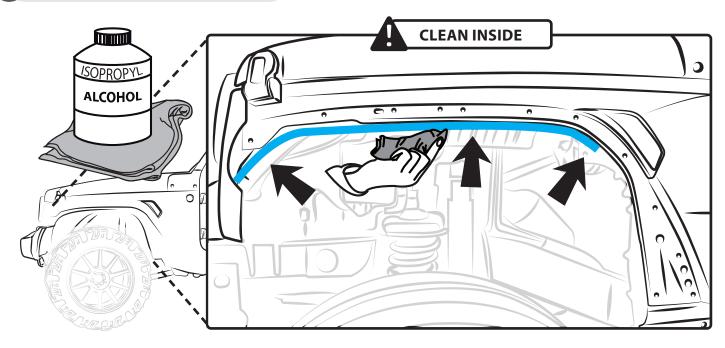

## FRONT FLAT HIGH TOP FLARE

3

APPLY ADHESION PROMOTER ON THE FENDER INNER ZONE

**REMOVE THE FACTORY FASTENER** 

6

**11** CLEAN THE ADHESIVE CHANNEL