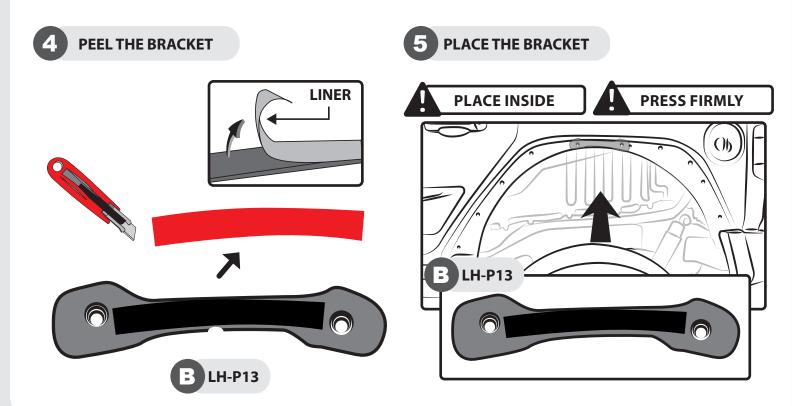

## FRONT FLAT HIGH TOP FLARE

3

APPLY ADHESION PROMOTER ON THE FENDER INNER ZONE

**REMOVE THE FACTORY FASTENER** 

6

**11** CLEAN THE ADHESIVE CHANNEL