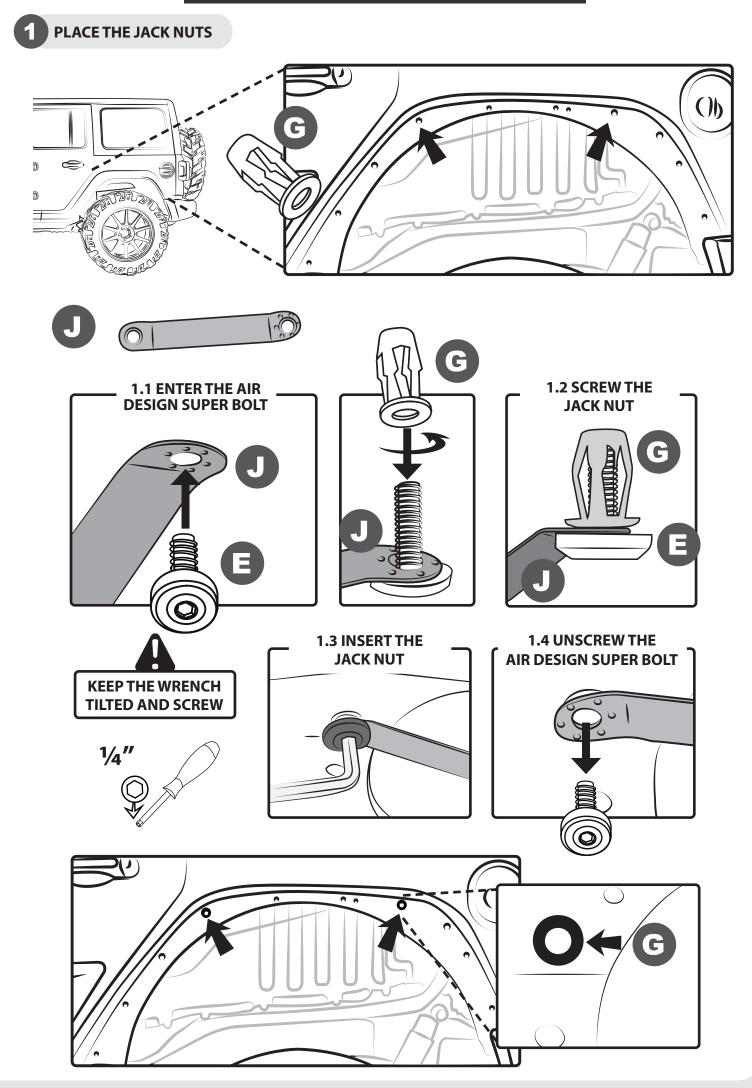

## **REAR FLAT HIGH TOP FLARE**

3

#### **CLEAN THE FENDER INNER ZONE**

APPLY ADHESION PROMOTER ON THE FENDER INNER ZONE

**REMOVE THE LINER** 

14