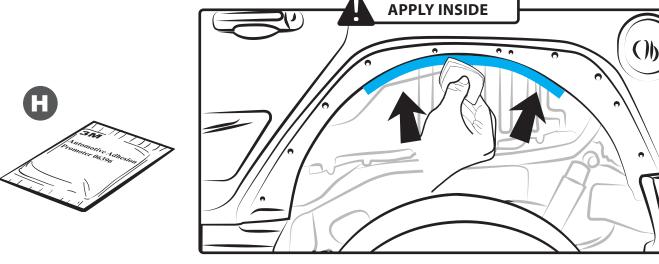

## FRONT FLAT HIGH TOP FLARE

3

APPLY ADHESION PROMOTER ON THE FENDER INNER ZONE

**REMOVE THE FACTORY FASTENER** 

6

**11** CLEAN THE ADHESIVE CHANNEL