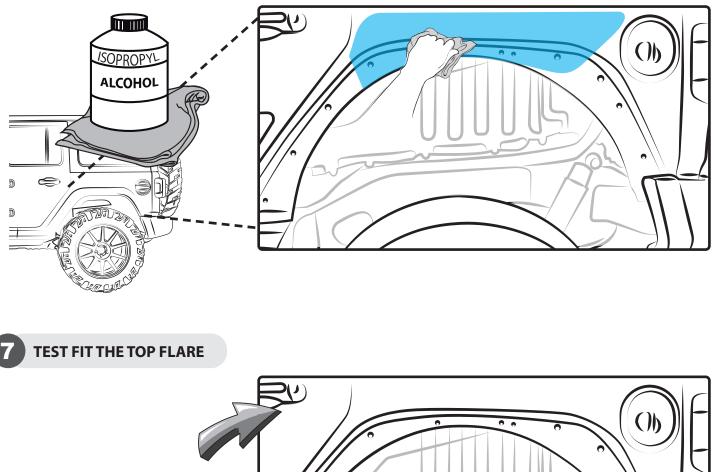

## FRONT FLAT HIGH TOP FLARE

3

APPLY ADHESION PROMOTER ON THE FENDER INNER ZONE

**REMOVE THE FACTORY FASTENER** 

6

**11** CLEAN THE ADHESIVE CHANNEL

#### **CLEAN THE FENDER INNER ZONE**

APPLY ADHESION PROMOTER ON THE FENDER INNER ZONE

**REMOVE THE LINER** 

14