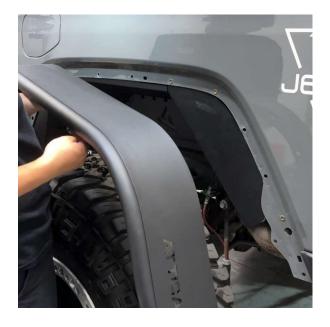

Remove the factory rear fender flares.

Drilling is necessary to fit the R01 rivet nuts into the holes.

\*You will need a tool specifically designed to install the rivet nuts. If you don't have one, an alternative method is to use a bolt, two washers, and a nut, as shown in the top left.