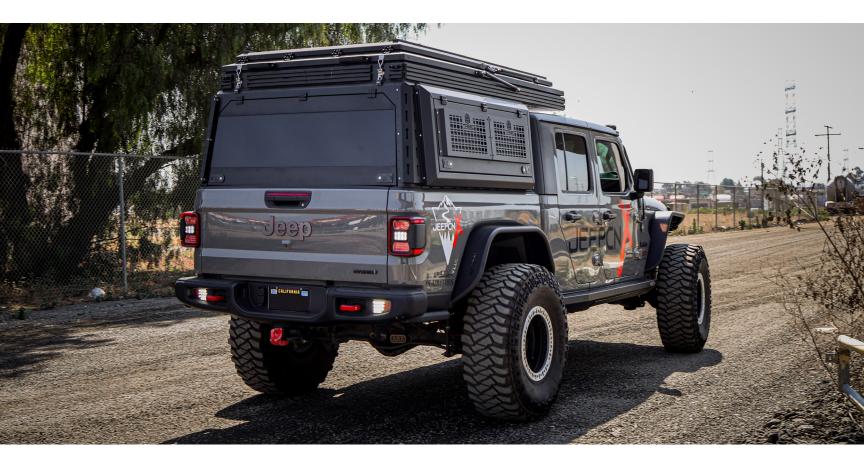

#### 19-24 JEEP GLADIATOR JT TERRA SERIES REAR FENDER FLARES ATTJT01H103-BX-R



#### **CAUTION BEFORE INSTALLING**

**Before installation** - Read and understand all instructions, warnings, cautions, and notes contained in this installation instruction guide. Consult your vehicle owner's manual for proper disconnection of electrical and lifting of vehicle if required for installation of this product.

This install may require some technical skills and knowledge of basic mechanical work. If you do not feel that you are capable of performing this install please take this product to a trained professional.

After reading this guide please contact us with any questions or concerns before installing product.

Customer Service: (626) 369-2121

ATTICA4X4 is not responsible for any bodily injury or harm to you or your vehicle as a result of an improper install.

Proper inst