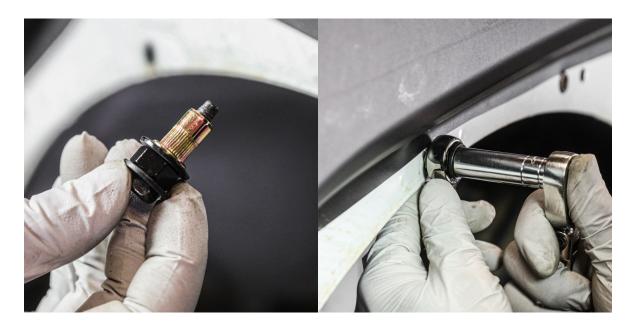

Remove the factory rear fender flares.

Drilling is necessary to fit the R01 rivet nuts into the holes.

\*You will need a tool specifically designed to install the rivet nuts. If you don't have one, an alternative method is to use a bolt, two washers, and a nut, as shown in the top left.