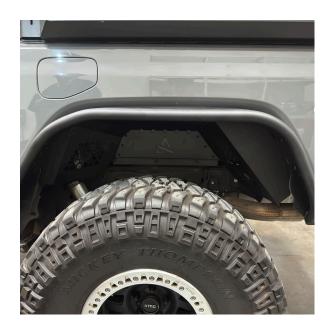

The mounting points require **B15** bolts, **N14** nuts and **W19** washers. Secure them using a **4mm hex tool**.

Once finished, your Attica Terra Series Rear Fender Flares will be completely installed and ready to take to the outdoors!