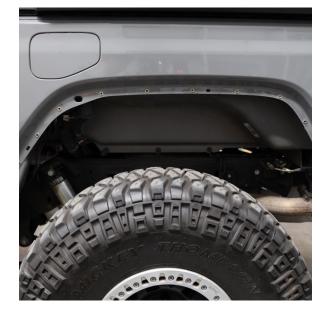

Remove the factory rear fender flares.

Drilling is necessary to fit the R01 rivet nuts into the holes.

\*You will need a tool specifically designed to install the rivet nuts. If you don't have one, an alternative method is to use a bolt, two washers, and a nut, as shown in the top left.