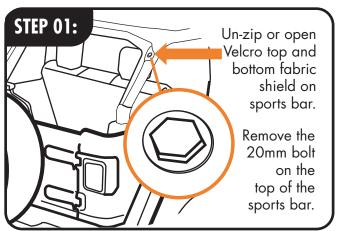

### **TOOLS NEEDED:**

### **INSTALLATION TIME & SKILL LEVEL:**

5-10 minutes, Skill Level 01