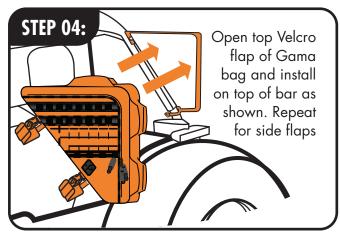

### **TOOLS NEEDED:**

### **INSTALLATION TIME & SKILL LEVEL:**

5-10 minutes, Skill Level 01