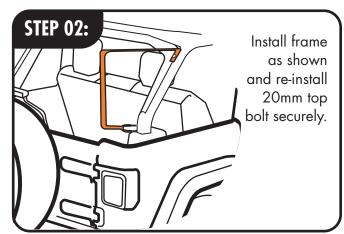

### **TOOLS NEEDED:**

### **INSTALLATION TIME & SKILL LEVEL:**

5-10 minutes, Skill Level 01