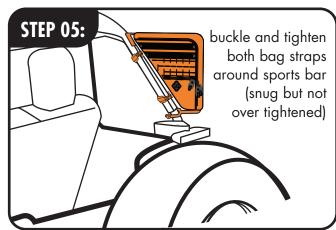

### **TOOLS NEEDED:**

### **INSTALLATION TIME & SKILL LEVEL:**

5-10 minutes, Skill Level 01